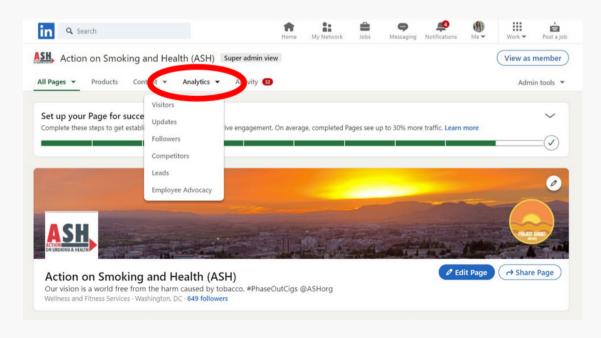

#### in LINKEDIN

Log in to your account here: https

https://www.linkedin.com

- Login as an administrator to manage your page.
- Click on the Analytics tab across the top to review the metrics of your choice.