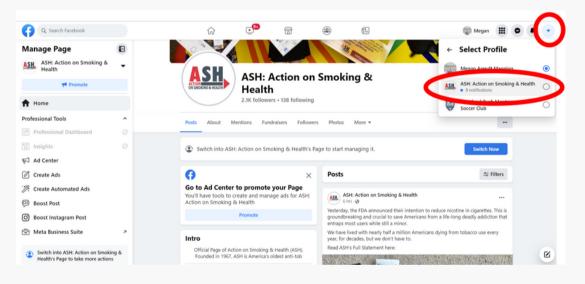

### **FACEBOOK**

- You need to make sure you are in Admin mode for the Page to access Insights.
- Click the blue arrow in the top right corner, and select your page if you aren't already on it.

• The profile picture icon will change to your logo, and the Insights button will become clickable.

| Q Search Facebook                    |   | ŵ ► 🋎                                                                                                            | 5                                                                                                                                                                                                                               |                          |
|--------------------------------------|---|------------------------------------------------------------------------------------------------------------------|---------------------------------------------------------------------------------------------------------------------------------------------------------------------------------------------------------------------------------|--------------------------|
| ASH: Action on Smoking &<br>Health   | ٥ | ASH: Action on<br>Health<br>2.1K followers - 138 following                                                       | Smoking &                                                                                                                                                                                                                       | 👎 Promote 😽 Manage       |
| ∱ Home                               |   | C C C                                                                                                            |                                                                                                                                                                                                                                 | 🖋 Edit                   |
| Professional Tools                   | ^ | Posts About Mentions Fundraisers Follower                                                                        | rs Photos More 🕶                                                                                                                                                                                                                |                          |
| Insights                             |   |                                                                                                                  | What's on your mind?                                                                                                                                                                                                            | 🔗 Get messages           |
| Create Ads                           |   | Complete your Page to grow your audience<br>Adding more details can help people connect with you.                | Posts 3                                                                                                                                                                                                                         | 😂 Filters 🗳 Manage Posts |
| 码 Boost Post<br>Boost Instagram Post |   | Continue                                                                                                         | E List view                                                                                                                                                                                                                     | Grid view                |
| 👻 Meta Business Suite                | , | Intro<br>Official Page of Action on Smoking & Health (ASH).<br>Founded in 1967, ASH is America's oldest anti-tob | ASH: Action on Smoking & Health     Published by Hootsuite ⊕ - 6h - œ     Yesterday, the FDA announced their intention to red     groundbreaking and crucial to save Americans from     entraps most users while still a minor. |                          |